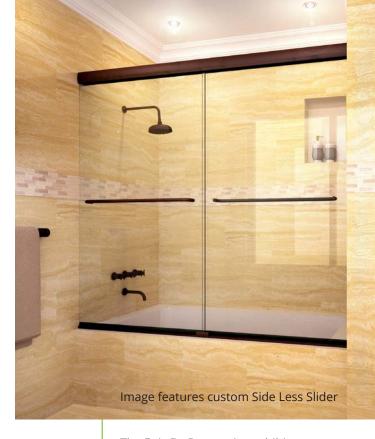

**EPIC** by-pass series

The Epic By-Pass series exhibits an efficient, superior solution to tub and shower environments. European or traditional designs, a variety of metal finishes, plus multiple glass options create distinction for your bath.