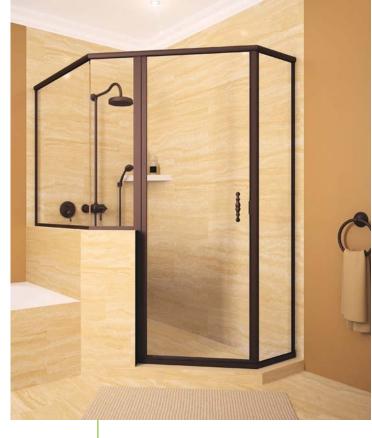

**REGAL** hybrid series

The Regal Hybrid is the latest visionary design in shower doors. Integrating elegant detail and durable functionality, the Regal Hybrid features hand crafted solid brass frames with solid brass pivot hinges.