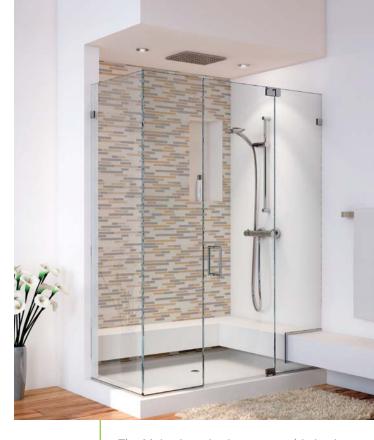

## MAJESTIC series

The Majestic series imparts sophistication while delivering the industry's only truly frameless enclosures. This series features a solid brass pivot hinge with the ability to handle larger and heavier doors. The Majestic offers durable construction and custom design for luxury homeowners.