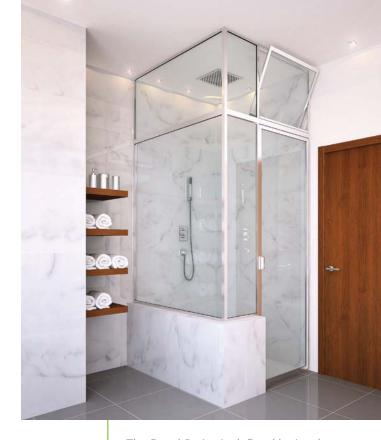

**EPIC** hinged series

The Epic series Semi-Frameless Hinged Door profile offers universal possibilities. Neat and efficient, Epic's smart style will enhance any bathroom concept. Epic offers a clean alternative to bulky, aluminum framed enclosures.