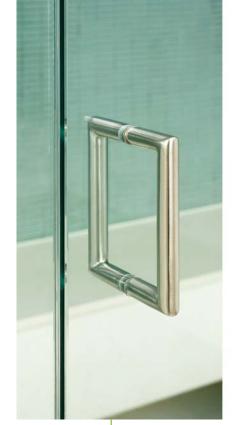

## MAJESTIC series

The Majestic series imparts sophistication while delivering the industry's only truly frameless enclosures. This series features a solid brass pivot hinge with the ability to handle larger and heavier doors. The Majestic offers durable construction and custom design for luxury homeowners.

ROYAL series

shower enclosure option for handling heavy glass. It features high-performance, German-engineered solid brass wall-mount and glass-to-glass hinges that exceed industry standards. This series conveys quality and adds beauty to your bath.