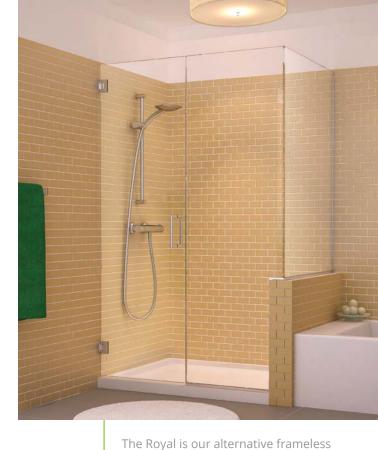

ROYAL series

shower enclosure option for handling heavy glass. It features high-performance, German-engineered solid brass wall-mount and glass-to-glass hinges that exceed industry standards. This series conveys quality and adds beauty to your bath.