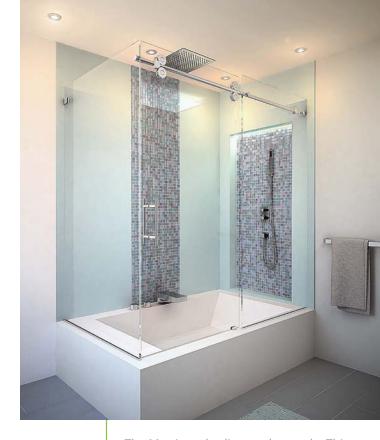

ROYAL series

shower enclosure option for handling heavy glass. It features high-performance, German-engineered solid brass wall-mount and glass-to-glass hinges that exceed industry standards. This series conveys quality and adds beauty to your bath.