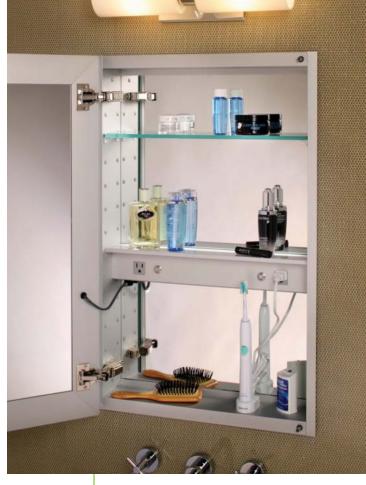

Clean design ideal for any bathroom, spa, dressing room, or added storage in any unique personal space.

Providing intelligent functionality combined with luxurious design. 2 Electrical AC Outlets, Integral LED Light, and Heated Door Defogger.