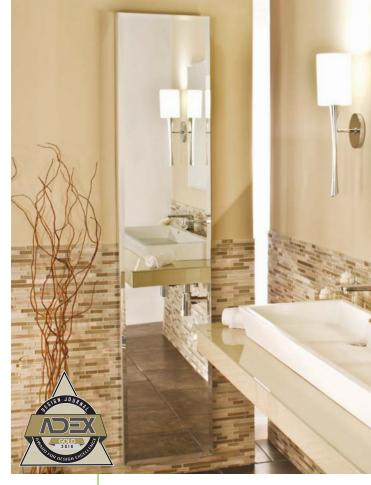

Patent Pending

Available for frameless cabinets, the Vertical LED Task Lights Illuminate your daily grooming activities with energy efficient, optimal warm white light and integrate seamlessly into any décor.