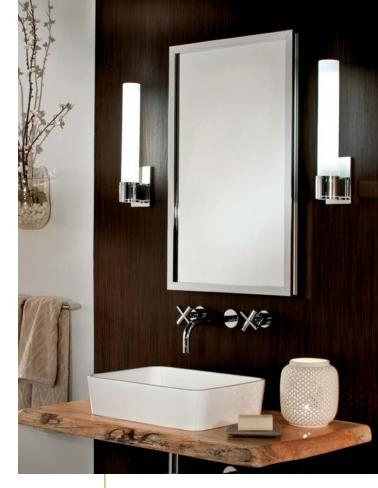

Classic, crisp and clean lines harmonize with modern grace.

Strong, timeless form paired with a refined luxurious allure.

Elegant hand-crafted finials soften and fine-tune the Lexington's brilliance.

A smart solution for shared spaces.

Clean design ideal for any bathroom, spa, dressing room, or added storage in any unique personal space.

Providing intelligent functionality combined with luxurious design. 2 Electrical AC Outlets, Integral LED Light, and Heated Door Defogger.

Patent Pending

Available for frameless cabinets, the Vertical LED Task Lights Illuminate your daily grooming activities with energy efficient, optimal warm white light and integrate seamlessly into any décor.