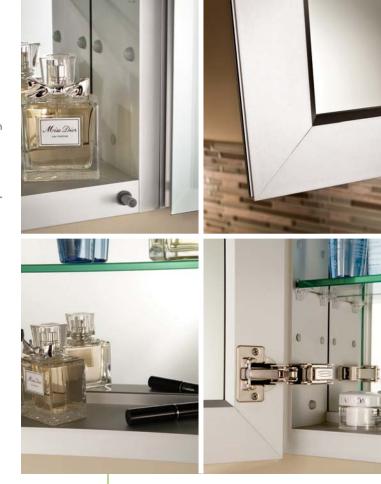

Clean design ideal for any bathroom, spa, dressing room, or added storage in any unique personal space.

Providing intelligent functionality combined with luxurious design. 2 Electrical AC Outlets, Integral LED Light, and Heated Door Defogger.

Patent Pending

Available for frameless cabinets, the Vertical LED Task Lights Illuminate your daily grooming activities with energy efficient, optimal warm white light and integrate seamlessly into any décor.