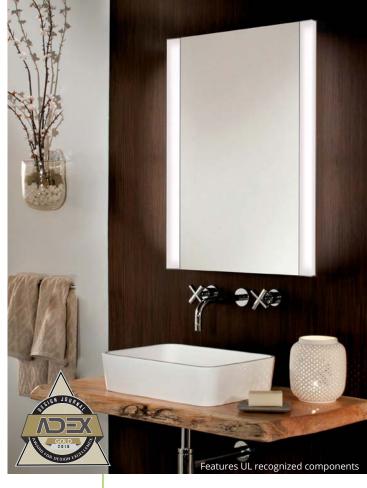

Patent Pending

Available for frameless cabinets, the Vertical LED Task Lights Illuminate your daily grooming activities with energy efficient, optimal warm white light and integrate seamlessly into any décor.