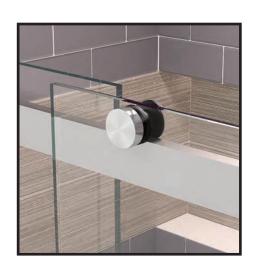

Frameless By-Pass on Stall. Cleartek™ (Low-Iron) Glass Enclosure. Polished Stainless Steel Finish.

2

## Equalis Series Frameless Shower Enclosures

GlassCrafters' Equalis Series shower door system provides the functionality of a frameless by-pass with a timeless, contemporary and transitional aesthetic. Equalis is available with 3/8" Cleartek™ (low-iron) or Standard Clear tempered safety glass both with EnduroShield® protective glass coating. These fully reversible units come in a select number of sizes with your choice of polished stainless, brushed stainless, or polished chrome anodized. Return panels are available for certain sizes.