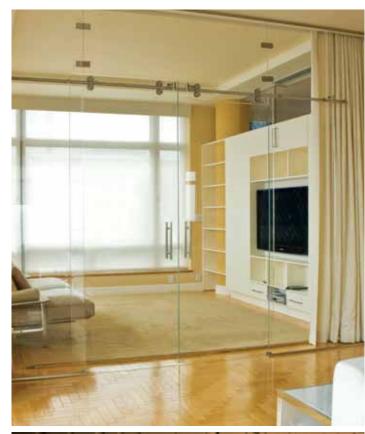

Door & Panel with 90° Return Panel

Panel - French Doors - Panel. Custom Room Divider.

Door & Panel with 90° Return Panel