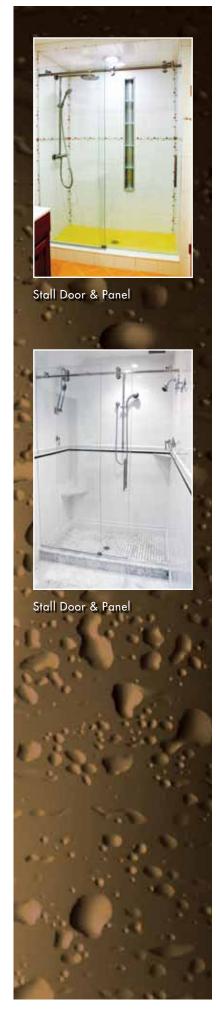

Stall Door & Panel

Door & Panel with Buttress Inline

Panel and 90° Return Panel.

Customer requested exterior

door slide.

Door & Panel with 90° Return Panel.

The Matrix Series lives up to its reputation as a Truly
Frameless sliding enclosure. GlassCrafters offers
eight unique enclosure options to meet your needs.
Expand the opportunities to utilize our modern door
technology to enclose a water closet with our single
door enclosure or partition a closet or complete
room with the Matrix series. Take your bathroom out
of the ordinary and into the extraordinary with our
unlimited options.