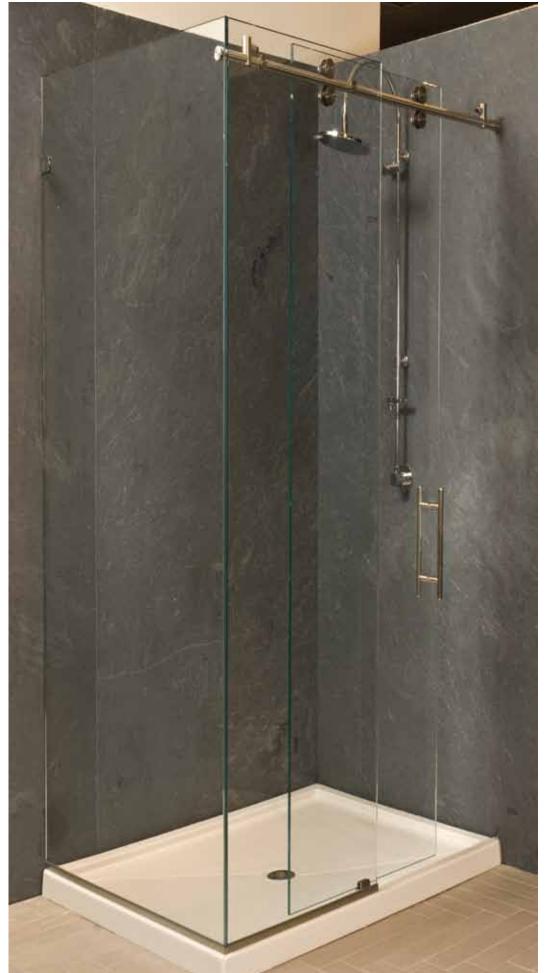

Door & Panel with 90° Return Panel

Panel - French Doors - Panel. Custom Room Divider.

Door & Panel with 90° Return Panel