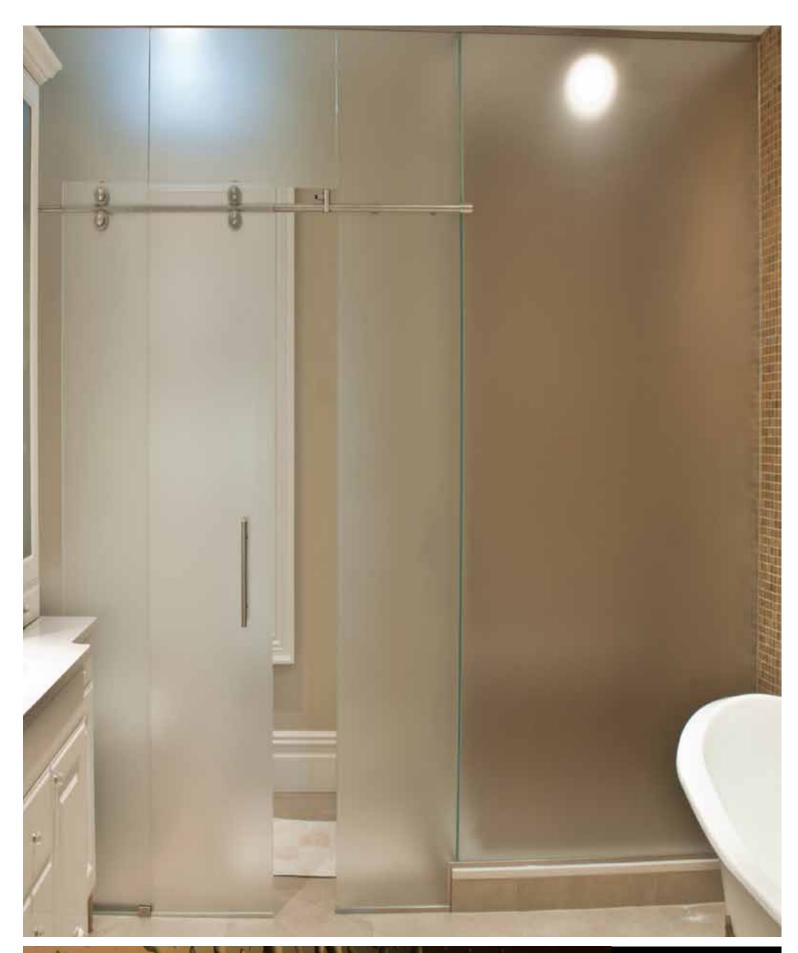

Tub Door & Panel

Door & Panel with 90° Return Panel.

Water Closet and Shower Enclosure Custom Combination. Single Sliding Water Closet Entrance Door, Leading to an Internal Majestic Door & Panel. 1/2" Acid Etch Starfire Glass with Brushed Stainless Steel Hardware. External Door Slide Requested.