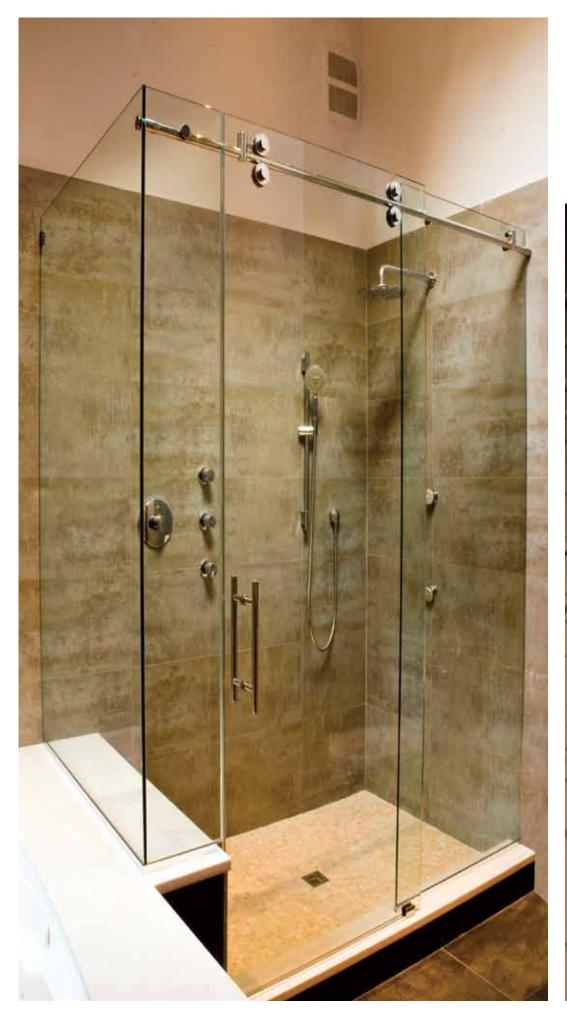

Stall Door & Panel

Door & Panel with Buttress Inline

Panel and 90° Return Panel.

Customer requested exterior

door slide.

Door & Panel with 90° Return Panel.

The Matrix Series lives up to its reputation as a Truly
Frameless sliding enclosure. GlassCrafters offers
eight unique enclosure options to meet your needs.
Expand the opportunities to utilize our modern door
technology to enclose a water closet with our single
door enclosure or partition a closet or complete
room with the Matrix series. Take your bathroom out
of the ordinary and into the extraordinary with our
unlimited options.

Door & Panel with 90° Return Panel

Panel - French Doors - Panel. Custom Room Divider.

Door & Panel with 90° Return Panel