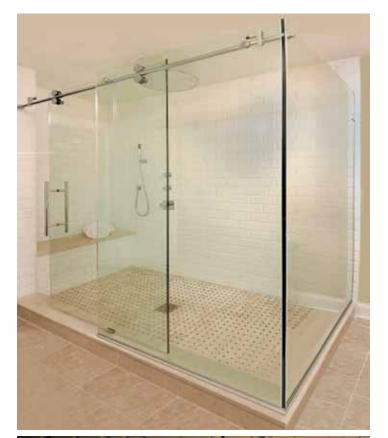

Stall Door & Panel

Door & Panel with Buttress Inline

Panel and 90° Return Panel.

Customer requested exterior

door slide.

Door & Panel with 90° Return Panel.

The Matrix Series lives up to its reputation as a Truly
Frameless sliding enclosure. GlassCrafters offers
eight unique enclosure options to meet your needs.
Expand the opportunities to utilize our modern door
technology to enclose a water closet with our single
door enclosure or partition a closet or complete
room with the Matrix series. Take your bathroom out
of the ordinary and into the extraordinary with our
unlimited options.