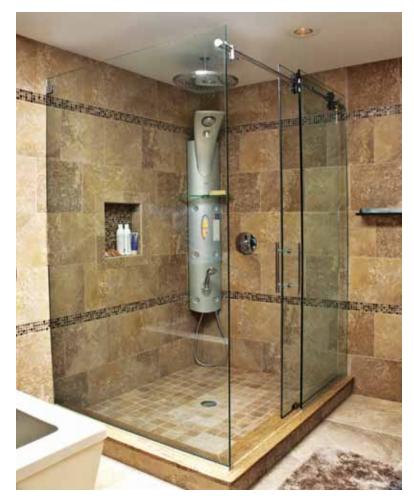

Stall Door & Panel

Door & Panel with Buttress Inline

Panel and 90° Return Panel.

Customer requested exterior

door slide.

Door & Panel with 90° Return Panel.

The Matrix Series lives up to its reputation as a Truly
Frameless sliding enclosure. GlassCrafters offers
eight unique enclosure options to meet your needs.
Expand the opportunities to utilize our modern door
technology to enclose a water closet with our single
door enclosure or partition a closet or complete
room with the Matrix series. Take your bathroom out
of the ordinary and into the extraordinary with our
unlimited options.