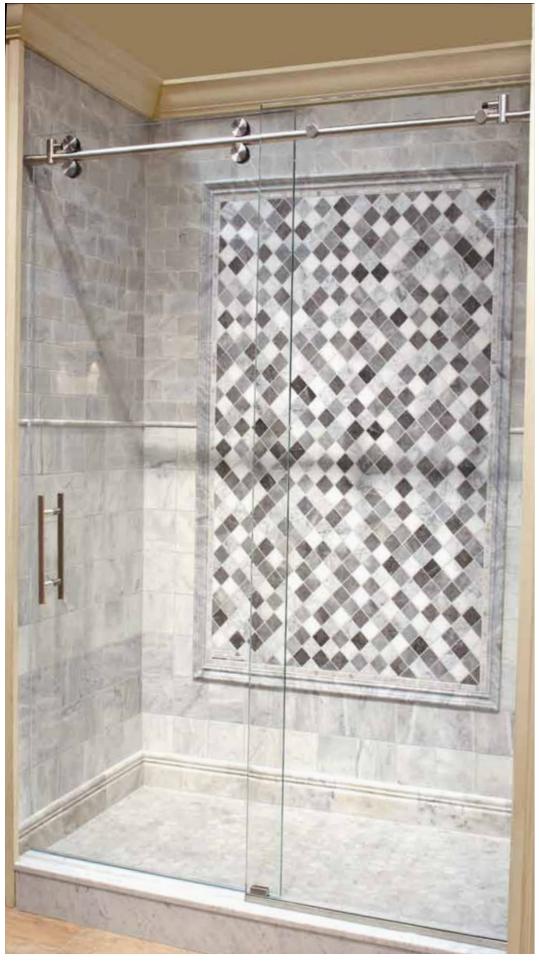

Stall Door & Panel

Door & Panel with Buttress Inline

Panel and 90° Return Panel.

Customer requested exterior

door slide.

Door & Panel with 90° Return Panel.

The Matrix Series lives up to its reputation as a Truly
Frameless sliding enclosure. GlassCrafters offers
eight unique enclosure options to meet your needs.
Expand the opportunities to utilize our modern door
technology to enclose a water closet with our single
door enclosure or partition a closet or complete
room with the Matrix series. Take your bathroom out
of the ordinary and into the extraordinary with our
unlimited options.

Door & Panel with 90° Return Panel

Panel - French Doors - Panel. Custom Room Divider.

Door & Panel with 90° Return Panel