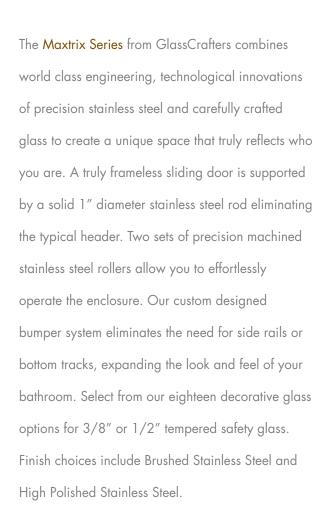

# GLASSCRAFTERS

193 Veterans Boulevard, Carlstadt, NJ 07072-2705 Tel: 201.525.1116 • **888.683.1362** Fax: 201.525.1117

www.glasscraftersinc.com

**DISTRIBUTED BY:** 

Precision machined
accessories ensure your Matrix
enclosure will withstand the
test of time. Our custom design
offers you concealed mounting
hardware, eliminating unsightly
screws or brackets.