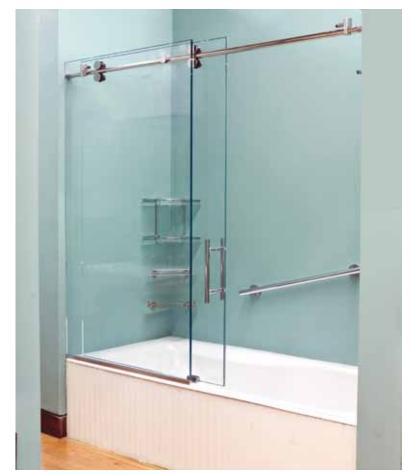

Tub Door & Panel

Door & Panel with 90° Return Panel.

Water Closet and Shower Enclosure Custom Combination. Single Sliding Water Closet Entrance Door, Leading to an Internal Majestic Door & Panel. 1/2" Acid Etch Starfire Glass with Brushed Stainless Steel Hardware. External Door Slide Requested.